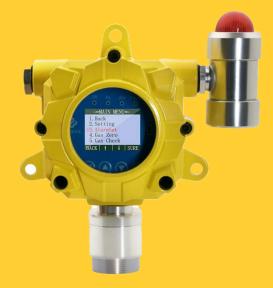

## **BT-GD FIXED GAS DETECTOR**

## >> PRODUCT OVERVIEW

The BT-GD is a gas detector developed for detecting flammable or harmful gases. It alerts with audio-visual signals when gas concentration exceeds preset levels. The product features a stable signal, high precision, rapid response, and long lifespan. It uses an industrial-grade sensor and explosion-proof casing and can interface with a DOS system via a 4-20mA standard signal. The detector is widely used in various industries and has a leading position in its field. The casing is designed with a flameproof structure and a locking groove, and the sensor is positioned downwards for optimal gas contact.